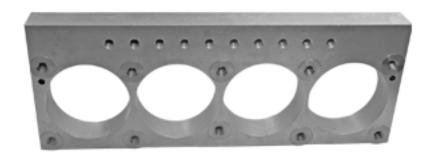

#### A. AP-TP4400

#### Tools, AllPontiac Torque Plate

- Precision cut from 6061 T-6 aluminum
- Stainless Steel inserts
- Finishing Bores up to 4.400"

A AllPontiac Torque Plate

| Part No.  | Product Line               | Torque Plate<br>Bore (inches)         | Torque Plate<br>Material | Quantity             | Price    |
|-----------|----------------------------|---------------------------------------|--------------------------|----------------------|----------|
| AP-TP4400 | AllPontiac<br>Torque Plate | Finishing<br>Bores up to<br>4.400 in. | 6061 T-6<br>Aluminum     | Sold<br>individually | \$450.00 |
|           |                            |                                       |                          |                      |          |