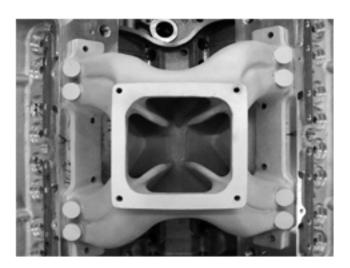

## Intake Manifold

A AllPontiac Tiger Intake Manifold (pic 1)

A AllPontiac Tiger Intake Manifold (pic 2)

| Part No. | Part Type          | Engine Block<br>Style         | Intake<br>Style | Carburetor<br>Quantity | Intake<br>Finish | Intake<br>Material | Quantity             | Price    |
|----------|--------------------|-------------------------------|-----------------|------------------------|------------------|--------------------|----------------------|----------|
| AP-TIM   | Intake<br>Manifold | Stock/OEM<br>standard<br>deck | Single plane    | 1                      | Cast             | Aluminum           | Sold<br>individually | \$599.00 |
|          |                    |                               |                 |                        |                  |                    |                      |          |