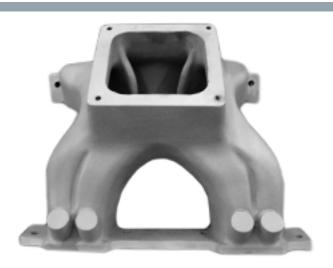

## Intake Manifold

A AllPontiac Tiger Intake Manifold (pic 1)

A AllPontiac Tiger Intake Manifold (pic 2)

| Part No. | Part Type          | Engine Block<br>Style         | Intake<br>Style | Carburetor<br>Quantity | Intake<br>Finish | Intake<br>Material | Quantity             | Price    |
|----------|--------------------|-------------------------------|-----------------|------------------------|------------------|--------------------|----------------------|----------|
| AP-TIM   | Intake<br>Manifold | Stock/OEM<br>standard<br>deck | Single plane    | 1                      | Cast             | Aluminum           | Sold<br>individually | \$599.00 |
|          |                    |                               |                 |                        |                  |                    |                      |          |